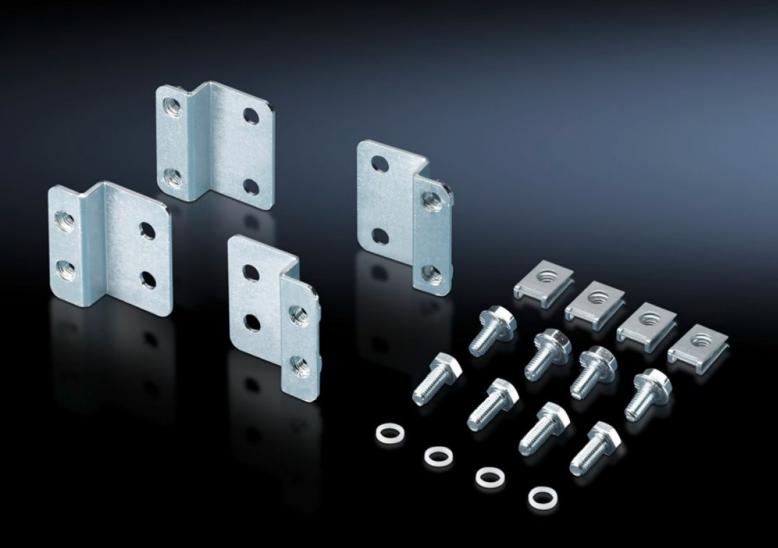

## CM 5001.075 - Mounting plate attachment for one-piece consoles TP, pedestals, for high dynamic loads

To reduce mounting plate vibrations.

#### **Features**

| Model No.                     | CM 5001.075                                                                                                                                                                                                                                                                                |
|-------------------------------|--------------------------------------------------------------------------------------------------------------------------------------------------------------------------------------------------------------------------------------------------------------------------------------------|
| Product description           | To reduce mounting plate vibrations.                                                                                                                                                                                                                                                       |
| Applications                  | When transporting with heavy installed equipment In dynamic applications, to create a direct link with the wall/ supporting structure (e.g. with movable enclosures on cranes etc.)                                                                                                        |
| Material                      | Sheet steel                                                                                                                                                                                                                                                                                |
| Surface finish                | Zinc-plated                                                                                                                                                                                                                                                                                |
| Supply includes               | Assembly parts                                                                                                                                                                                                                                                                             |
| Installation options          | Simply pre-assemble at the existing holes in the mounting plate Wall mounting from the inside: Direct using a bracket and wall / support mounted enclosure.  Wall mounting from the outside: Screws for wall mounting brackets can easily be screwed into the plate nuts from the outside. |
| Note                          | Tested as per DIN EN 60 721 severity 3M4, with a weight of 150 kg evenly distributed over the mounting plate                                                                                                                                                                               |
| Packs of                      | 1 pc(s).                                                                                                                                                                                                                                                                                   |
| Net weight                    | 0.45                                                                                                                                                                                                                                                                                       |
| Gross weight                  | 0.456                                                                                                                                                                                                                                                                                      |
| PCF per pack (cradle-to-gate) | 1.8 kg CO2 eq (Cat B)                                                                                                                                                                                                                                                                      |