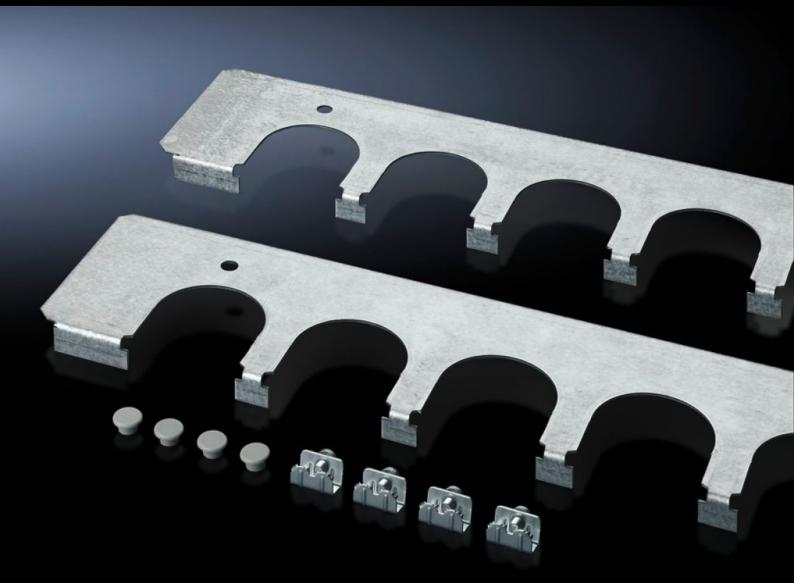

## SZ 5001.237 - Cable entry plates for installation in TP TopConsole system

Secure cable routing in conjunction with cable entry grommets, connector grommets. Fitted instead of standard gland plates.

## **Features**

| Model No.             | SZ 5001.237                                                                                                                 |
|-----------------------|-----------------------------------------------------------------------------------------------------------------------------|
| Product description   | Secure cable routing in conjunction with cable entry grommets, connector grommets. Fitted instead of standard gland plates. |
| Material              | Sheet steel                                                                                                                 |
| Surface finish        | Zinc-plated                                                                                                                 |
| Supply includes       | Assembly parts                                                                                                              |
| To fit                | Enclosure type: TP: = 1,600 mm                                                                                              |
| Packs of              | 1 pc(s).                                                                                                                    |
| Net weight            | 0.839                                                                                                                       |
| Gross weight          | 0.84                                                                                                                        |
| Customs tariff number | 73269098                                                                                                                    |
| EAN                   | 4028177556881                                                                                                               |
| ETIM 9                | EC002620                                                                                                                    |
| ETIM 8                | EC002620                                                                                                                    |
| ECLASS 8.0            | 27189261                                                                                                                    |