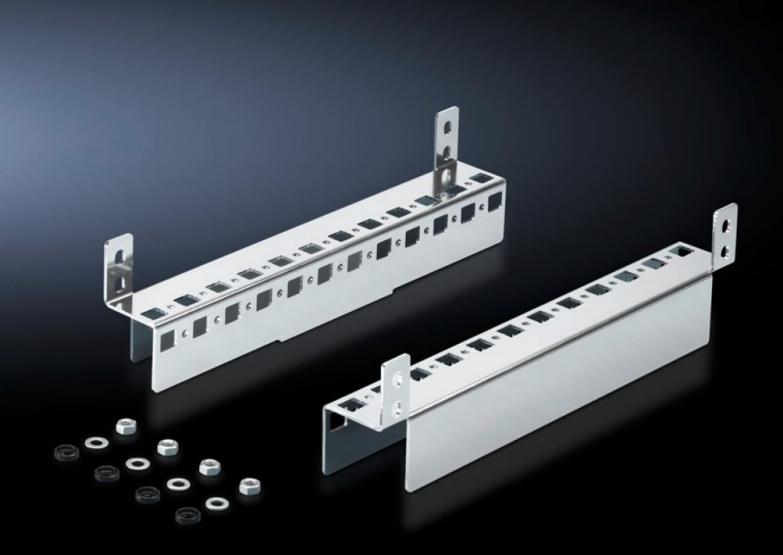

### CM 5001.370 - Base configuration rail for TP

For mounting in the enclosure depth, on the existing threaded bolts, no machining required. System punchings on 2 sides. Creates additional installation options.

#### **Features**

| Model No.                     | CM 5001.370                                                                                                                                                       |  |
|-------------------------------|-------------------------------------------------------------------------------------------------------------------------------------------------------------------|--|
| Product description           | For mounting in the enclosure depth, on the existing threaded bolts, no machining required. System punchings on 2 sides. Creates additional installation options. |  |
| Material                      | Sheet steel                                                                                                                                                       |  |
| Surface finish                | Zinc-plated                                                                                                                                                       |  |
| Supply includes               | Assembly parts                                                                                                                                                    |  |
| To fit                        | Enclosure type: TP<br>Depth: = 400 mm                                                                                                                             |  |
| Packs of                      | 2 pc(s).                                                                                                                                                          |  |
| Net weight                    | 1                                                                                                                                                                 |  |
| Gross weight                  | 1.075                                                                                                                                                             |  |
| PCF per pack (cradle-to-gate) | 4.1 kg CO2 eq (Cat B)                                                                                                                                             |  |
| Note on PCF category          | Category B: PCF value (cradle-to-gate) based on the product weight, approximately calculated and self-declared                                                    |  |
| Customs tariff number         | 73269098                                                                                                                                                          |  |
| EAN                           | 4028177620599                                                                                                                                                     |  |
| ETIM 9                        | EC002625                                                                                                                                                          |  |
|                               |                                                                                                                                                                   |  |