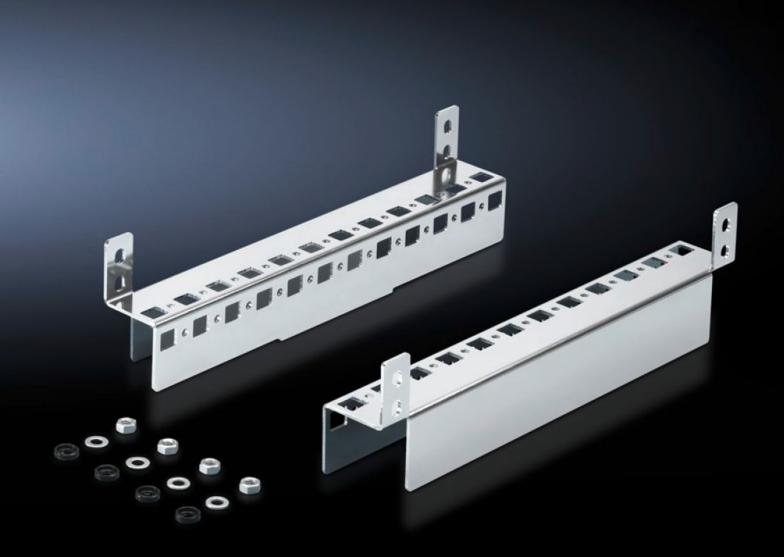

## CM 5001.371 - Base configuration rail for TP

For mounting in the enclosure depth, on the existing threaded bolts, no machining required. System punchings on 2 sides. Creates additional installation options.

## **Features**

| Model No.             | CM 5001.371                                                                                                                                                       |
|-----------------------|-------------------------------------------------------------------------------------------------------------------------------------------------------------------|
| Product description   | For mounting in the enclosure depth, on the existing threaded bolts, no machining required. System punchings on 2 sides. Creates additional installation options. |
| Material              | Sheet steel                                                                                                                                                       |
| Surface finish        | Zinc-plated                                                                                                                                                       |
| Supply includes       | Assembly parts                                                                                                                                                    |
| To fit                | Enclosure type: TP<br>Depth: = 300 mm                                                                                                                             |
| Packs of              | 2 pc(s).                                                                                                                                                          |
| Net weight            | 0.6                                                                                                                                                               |
| Gross weight          | 0.687                                                                                                                                                             |
| Customs tariff number | 73269098                                                                                                                                                          |
| EAN                   | 4028177620605                                                                                                                                                     |
| ETIM 9                | EC002625                                                                                                                                                          |
| ETIM 8                | EC002625                                                                                                                                                          |
| ECLASS 8.0            | 27189234                                                                                                                                                          |