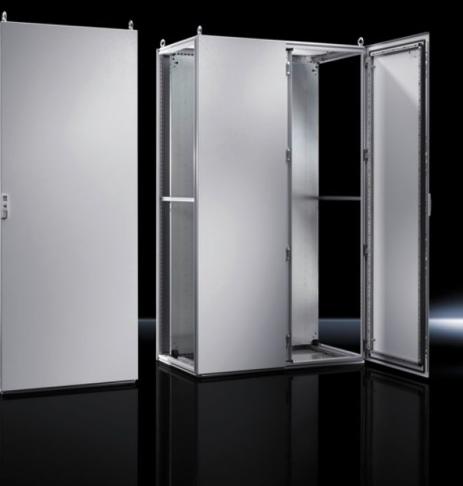

Faster – better – everywhere.





## TS 5050.103 Roof plates

State: 24/8/2025 (Source: rittal.com/in-en)



POWER DISTRIBUTION >> CLIMATE CONTROL

IT INFRASTRUCTURE SOFTWARE & SERVICES

FRIEDHELM LOH GROUP

ENCLOSURES

## TS 5050.103 - Roof plates for TS

## Features

| Model No.       | TS 5050.103                    |
|-----------------|--------------------------------|
| Surface finish  | Powder-coated                  |
| Colour          | RAL 7035                       |
| Supply includes | Roof plate                     |
| Dimensions      | Width: 600 mm<br>Depth: 600 mm |
| Packs of        | 1 pc(s).                       |
| Net weight      | 5.2                            |
| Gross weight    | 5.4                            |
| EAN             | 4028177649934                  |
| ETIM 9          | EC000261