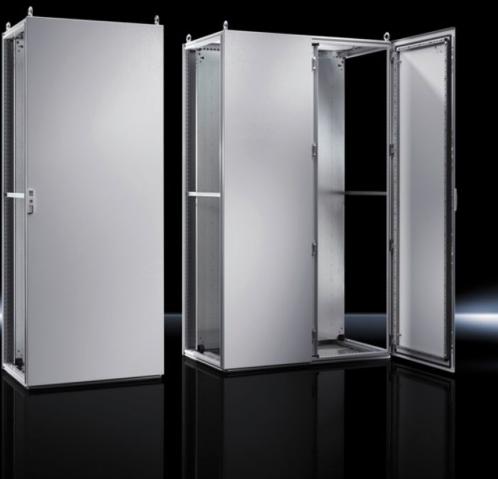

## TS 5050.106 - Roof plates for TS

## Features

| Model No.       | TS 5050.106                      |
|-----------------|----------------------------------|
| Surface finish  | Powder-coated                    |
| Colour          | RAL 7035                         |
| Supply includes | Roof plate                       |
| Dimensions      | Width: 1,000 mm<br>Depth: 500 mm |
| Packs of        | 1 pc(s).                         |
| Net weight      | 5.8                              |
| Gross weight    | 7                                |
| EAN             | 4028177649965                    |
| ETIM 9          | EC000744                         |
| ETIM 8          | EC000744                         |
| ECLASS 8.0      | 27182405                         |