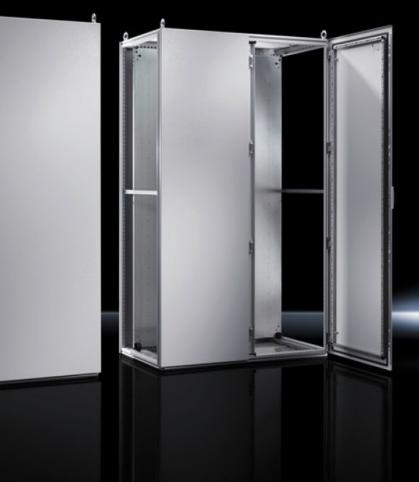

## TS 5050.107 - Roof plates for TS

## Features

| Model No.       | TS 5050.107                      |
|-----------------|----------------------------------|
| Surface finish  | Powder-coated                    |
| Colour          | RAL 7035                         |
| Supply includes | Roof plate                       |
| Dimensions      | Width: 1,000 mm<br>Depth: 600 mm |
| Packs of        | 1 pc(s).                         |
| Net weight      | 6.9                              |
| Gross weight    | 8                                |
| EAN             | 4028177649972                    |
| ETIM 9          | EC000744                         |
| ETIM 8          | EC000744                         |
| ECLASS 8.0      | 27182405                         |