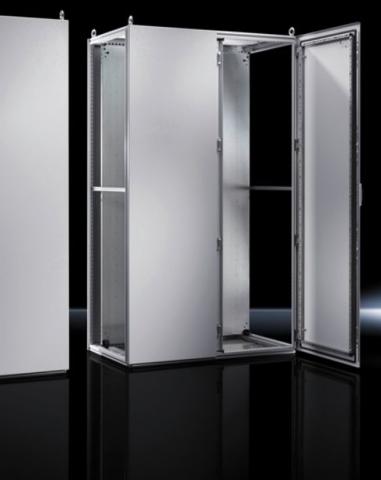

## TS 5050.111 - Roof plates for TS

## Features

| Model No.       | TS 5050.111                      |
|-----------------|----------------------------------|
| Surface finish  | Powder-coated                    |
| Colour          | RAL 7035                         |
| Supply includes | Roof plate                       |
| Dimensions      | Width: 1,200 mm<br>Depth: 800 mm |
| Packs of        | 1 pc(s).                         |
| Net weight      | 6.15                             |
| Gross weight    | 6.4                              |
| EAN             | 4028177650015                    |
| ETIM 9          | EC000744                         |
| ETIM 8          | EC000744                         |
| ECLASS 8.0      | 27182405                         |
|                 |                                  |