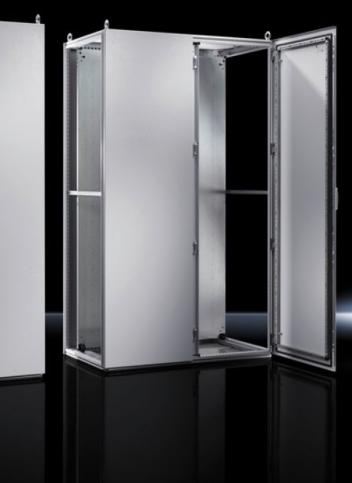

## TS 5050.121 - Rear panel for VX SE, TS

## Features

| Model No.       | TS 5050.121                        |
|-----------------|------------------------------------|
| Surface finish  | Powder-coated                      |
| Colour          | RAL 7035                           |
| Supply includes | Rear panel<br>Assembly parts (set) |
| Dimensions      | Width: 800 mm<br>Height: 1,800 mm  |
| Packs of        | 1 pc(s).                           |
| Net weight      | 18                                 |
| Gross weight    | 33                                 |
| EAN             | 4028177650114                      |
| ETIM 9          | EC002524                           |
| ETIM 8          | EC002524                           |
| ECLASS 8.0      | 27182101                           |
|                 |                                    |