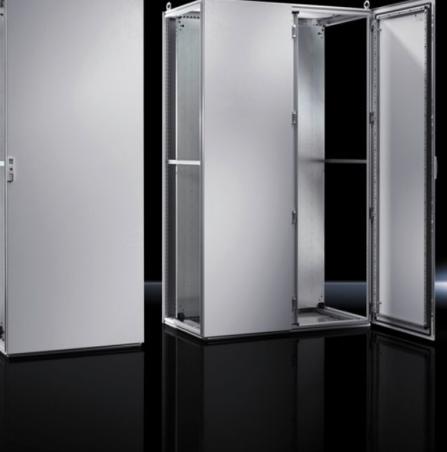

## TS 5050.122 - Rear panel for VX SE, TS

## Features

| Model No.       | TS 5050.122                        |
|-----------------|------------------------------------|
| Surface finish  | Powder-coated                      |
| Colour          | RAL 7035                           |
| Supply includes | Rear panel<br>Assembly parts (set) |
| Dimensions      | Width: 800 mm<br>Height: 2,200 mm  |
| Packs of        | 1 pc(s).                           |
| Net weight      | 21                                 |
| Gross weight    | 36                                 |
| EAN             | 4028177650121                      |
| ETIM 9          | EC002524                           |
| ETIM 8          | EC002524                           |
| ECLASS 8.0      | 27182101                           |
|                 |                                    |