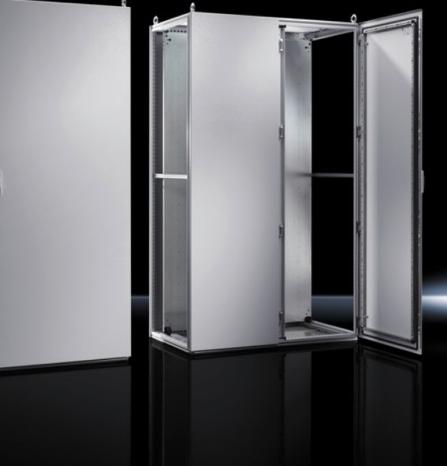

Faster – better – everywhere.





## TS 5050.127 Rear panel

State: 21/7/2025 (Source: rittal.com/in-en)



POWER DISTRIBUTION >> CLIMATE CONTROL

IT INFRASTRUCTURE SOFTWARE & SERVICES

FRIEDHELM LOH GROUP

ENCLOSURES

## TS 5050.127 - Rear panel for VX SE, TS



## Features

| Model No.       | TS 5050.127                        |
|-----------------|------------------------------------|
| Surface finish  | Powder-coated                      |
| Colour          | RAL 7035                           |
| Supply includes | Rear panel<br>Assembly parts (set) |
| Dimensions      | Width: 600 mm<br>Height: 2,000 mm  |
| Packs of        | 1 pc(s).                           |
| Net weight      | 14.5                               |
| Gross weight    | 29.5                               |
| EAN             | 4028177650176