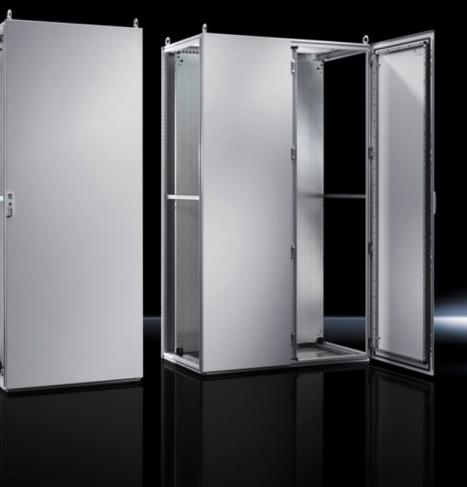

## TS 5050.134 - Rear panel for VX SE, TS

## Features

| Model No.       | TS 5050.134                         |
|-----------------|-------------------------------------|
| Surface finish  | Powder-coated                       |
| Colour          | RAL 7035                            |
| Supply includes | Rear panel<br>Assembly parts (set)  |
| Dimensions      | Width: 1,200 mm<br>Height: 1,800 mm |
| Packs of        | 1 pc(s).                            |
| Net weight      | 26                                  |
| Gross weight    | 38                                  |
| EAN             | 4028177650244                       |
| ETIM 9          | EC002524                            |
| ETIM 8          | EC002524                            |
| ECLASS 8.0      | 27182101                            |
|                 |                                     |