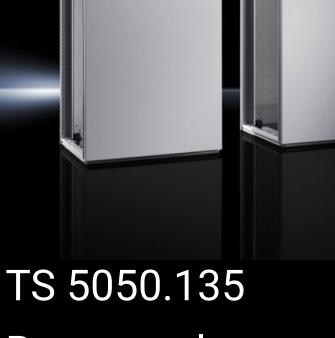

## TS 5050.135 - Rear panel for VX SE, TS

## Features

| Model No.       | TS 5050.135                         |
|-----------------|-------------------------------------|
| Surface finish  | Powder-coated                       |
| Colour          | RAL 7035                            |
| Supply includes | Rear panel<br>Assembly parts (set)  |
| Dimensions      | Width: 1,200 mm<br>Height: 2,000 mm |
| Packs of        | 1 pc(s).                            |
| Net weight      | 29.5                                |
| Gross weight    | 40                                  |
| EAN             | 4028177650251                       |
| ETIM 9          | EC002524                            |
| ETIM 8          | EC002524                            |
| ECLASS 8.0      | 27182101                            |
|                 |                                     |