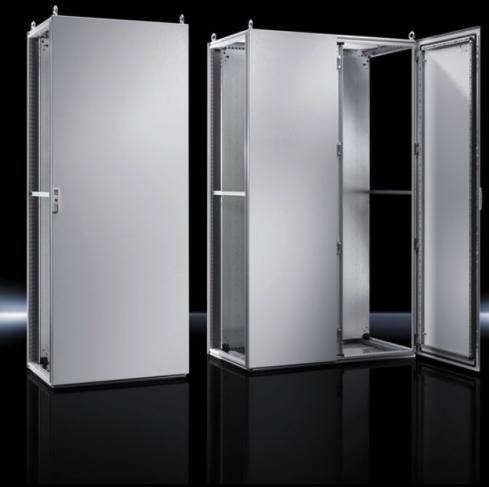

## TS 5050.151 Single door

State: 24/8/2025 (Source: rittal.com/in-en)

## TS 5050.151 - Single door for TS

## Features

| Model No.       | TS 5050.151                                                      |
|-----------------|------------------------------------------------------------------|
| Surface finish  | Powder-coated                                                    |
| Colour          | RAL 7035                                                         |
| Supply includes | Door<br>Locking rod with double-bit insert<br>Tubular door frame |
| Dimensions      | Width: 600 mm<br>Height: 1,400 mm                                |
| Packs of        | 1 pc(s).                                                         |
| Net weight      | 22                                                               |
| Gross weight    | 32                                                               |
| EAN             | 4028177650411                                                    |
| ETIM 9          | EC000747                                                         |
| ETIM 8          | EC000747                                                         |
| ECLASS 8.0      | 27182204                                                         |