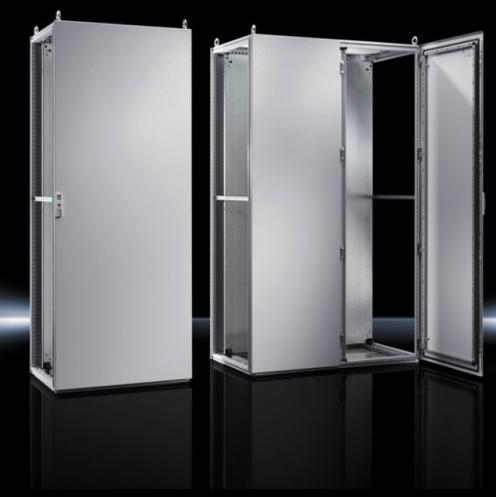

## TS 5050.161 Single door

State: 17/8/2025 (Source: rittal.com/in-en)

## TS 5050.161 - Single door for TS

## Features

| Model No.       | TS 5050.161                                                |
|-----------------|------------------------------------------------------------|
| Surface finish  | Powder-coated                                              |
| Colour          | RAL 7035                                                   |
| Supply includes | Door Locking rod with double-bit insert Tubular door frame |
| Dimensions      | Width: 1,000 mm<br>Height: 1,800 mm                        |
| Packs of        | 1 pc(s).                                                   |
| Net weight      | 32                                                         |
| Gross weight    | 35                                                         |
| EAN             | 4028177650510                                              |
| ETIM 9          | EC000747                                                   |
| ETIM 8          | EC000747                                                   |
| ECLASS 8.0      | 27182204                                                   |
|                 |                                                            |