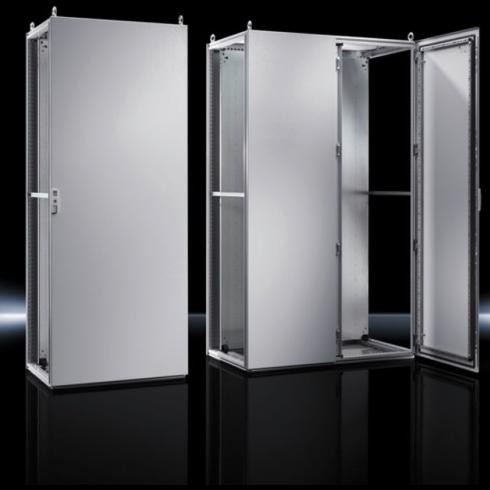

## TS 5050.165 Door, right

State: 16/8/2025 (Source: rittal.com/in-en)

## TS 5050.165 - Door, right for two-door TS