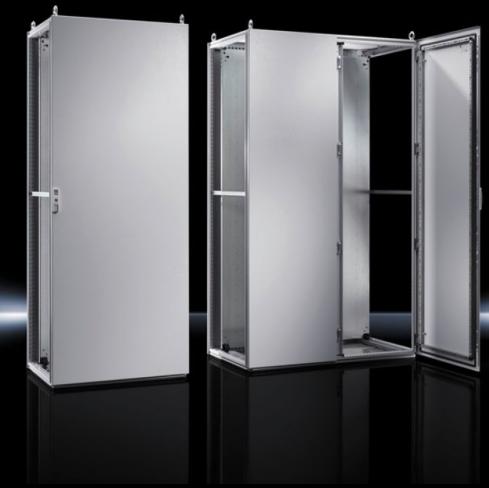

## TS 5050.171 Door, right

State: 17/8/2025 (Source: rittal.com/in-en)

## TS 5050.171 - Door, right for two-door TS

## **Features**

| Model No.       | TS 5050.171                        |
|-----------------|------------------------------------|
| Colour          | RAL 7035                           |
| Supply includes | Door                               |
|                 | Locking rod with double-bit insert |
|                 | Tubular door frame                 |
|                 | Spring washers                     |
| Dimensions      | Width: 600 mm                      |
|                 | Height: 1,800 mm                   |
| Packs of        | 1 pc(s).                           |
| Net weight      | 22                                 |
| Gross weight    | 38                                 |
| EAN             | 4028177650619                      |
| ETIM 9          | EC000747                           |
| ETIM 8          | EC000747                           |
| ECLASS 8.0      | 27182204                           |