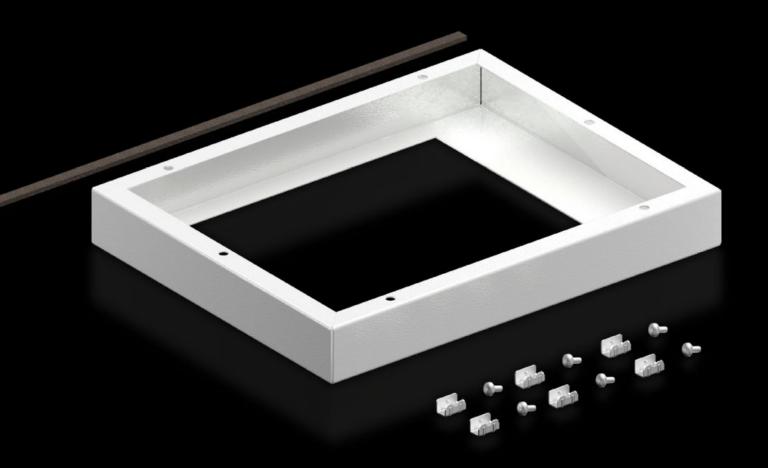

### SK 5050.701 - Adaptor frame for roof-mounted fans

For mounting the latest generation of roof-mounted fans on roof plates with cut-out provided. With cut-out W  $\times$  D 258  $\times$  258 mm.

#### **Features**

| Model No.             | SK 5050.701    |
|-----------------------|----------------|
| Supply includes       | Assembly parts |
| Mounting cut-out      | Width:258 mm   |
|                       | Depth:258 mm   |
| Dimensions            | Width: 515 mm  |
|                       | Height: 50 mm  |
|                       | Depth: 300 mm  |
| Packs of              | 1 pc(s).       |
| Net weight            | 2.76           |
| Gross weight          | 2.96           |
| Customs tariff number | 73269098       |
| EAN                   | 4028177951945  |
| ETIM 9                | EC000320       |
| ECLASS 8.0            | 29170101       |
|                       |                |