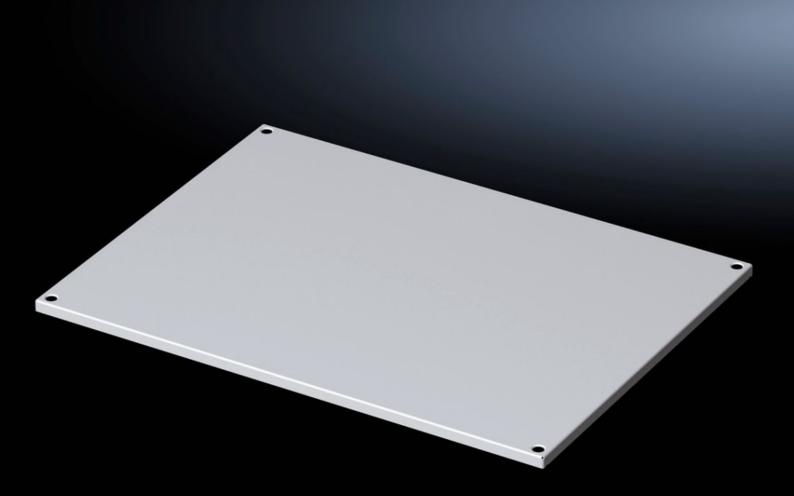

## VX 5051.051 - Roof plate for VX

## Features

| Model No.      | VX 5051.051                                                  |
|----------------|--------------------------------------------------------------|
| Material       | Sheet steel                                                  |
| Surface finish | Dipcoat-primed, powder-coated on the outside, textured paint |
| Colour         | RAL 7035                                                     |
| To fit         | Enclosure type: VX                                           |
|                | Width: 1,200 mm                                              |
|                | Depth: 600 mm                                                |
| Packs of       | 1 pc(s).                                                     |
| Net weight     | 8.2                                                          |
| Gross weight   | 10.2                                                         |
| EAN            | 4028177928091                                                |
| ETIM 9         | EC000744                                                     |
| ETIM 8         | EC000261                                                     |
| ECLASS 8.0     | 27182405                                                     |
|                |                                                              |