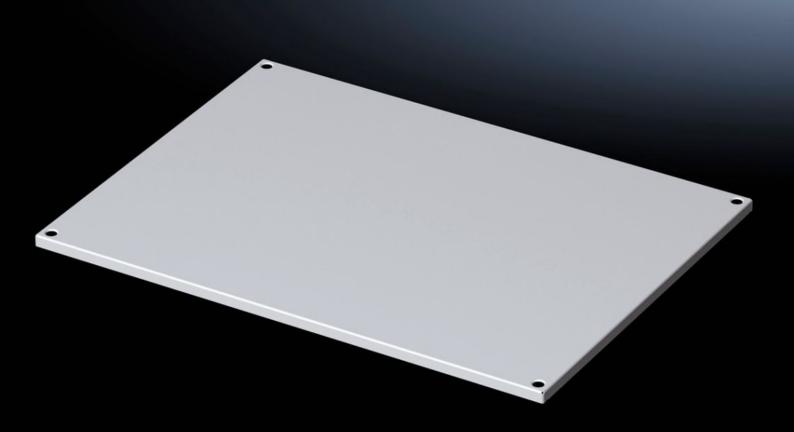

## VX 5051.056 - Roof plate for VX

## Features

| Model No.      | VX 5051.056                                                  |
|----------------|--------------------------------------------------------------|
| Material       | Sheet steel                                                  |
| Surface finish | Dipcoat-primed, powder-coated on the outside, textured paint |
| Colour         | RAL 7035                                                     |
| To fit         | Enclosure type: VX<br>Width: 600 mm                          |
|                | Depth: 500 mm                                                |
| Packs of       | 1 pc(s).                                                     |
| Net weight     | 3.4                                                          |
| Gross weight   | 5.4                                                          |
| EAN            | 4028177928046                                                |
| ETIM 9         | EC000744                                                     |
| ETIM 8         | EC000261                                                     |
| ECLASS 8.0     | 27182405                                                     |
|                |                                                              |