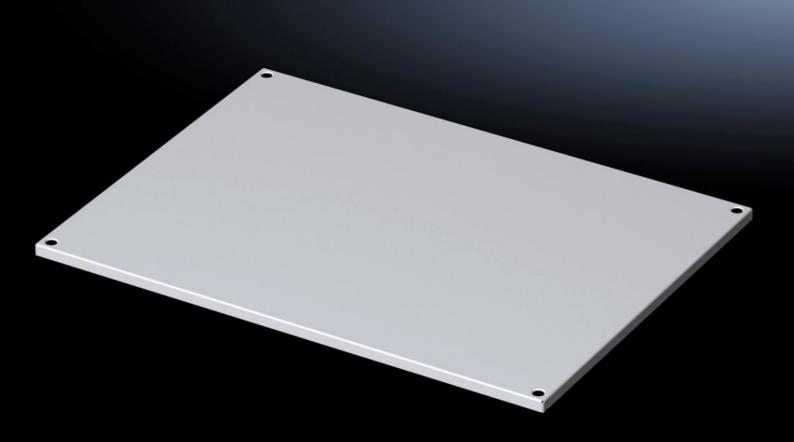

## VX 5051.059 Roof plate

State: 4/7/2025 (Source: rittal.com/in-en)

## VX 5051.059 - Roof plate for VX

## **Features**

| Model No.      | VX 5051.059                                                  |
|----------------|--------------------------------------------------------------|
| Material       | Sheet steel                                                  |
| Surface finish | Dipcoat-primed, powder-coated on the outside, textured paint |
| Colour         | RAL 7035                                                     |
| To fit         | Enclosure type: VX                                           |
|                | Width: 800 mm                                                |
|                | Depth: 400 mm                                                |
| Packs of       | 1 pc(s).                                                     |
| Net weight     | 3.6                                                          |
| Gross weight   | 5.6                                                          |
| EAN            | 4028177928015                                                |
| ETIM 9         | EC000744                                                     |
| ETIM 8         | EC000261                                                     |
| ECLASS 8.0     | 27182405                                                     |
|                |                                                              |