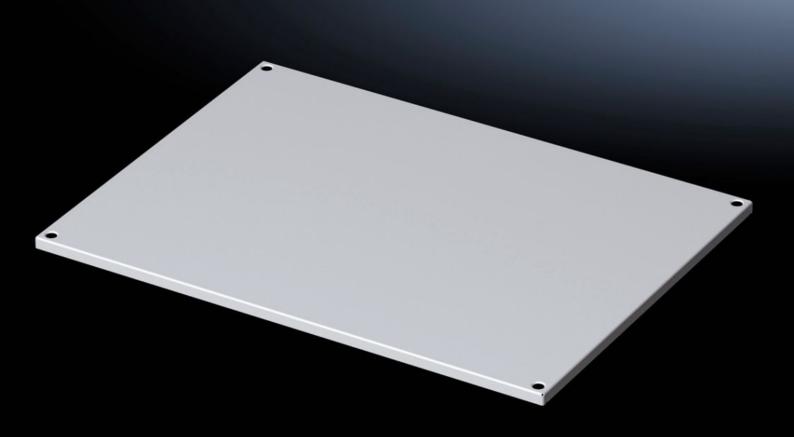

## VX 5051.060 Roof plate

State: 3/5/2025 (Source: rittal.com/in-en)

## VX 5051.060 - Roof plate for VX

## Features

| Model No.      | VX 5051.060                                                  |
|----------------|--------------------------------------------------------------|
| Material       | Sheet steel                                                  |
| Surface finish | Dipcoat-primed, powder-coated on the outside, textured paint |
| Colour         | RAL 7035                                                     |
| To fit         | Enclosure type: VX                                           |
|                | Width: 800 mm                                                |
|                | Depth: 500 mm                                                |
| Packs of       | 1 pc(s).                                                     |
| Net weight     | 4.6                                                          |
| Gross weight   | 6.6                                                          |
| EAN            | 4028177928008                                                |
| ETIM 9         | EC000744                                                     |
| ETIM 8         | EC000261                                                     |
| ECLASS 8.0     | 27182405                                                     |
|                |                                                              |