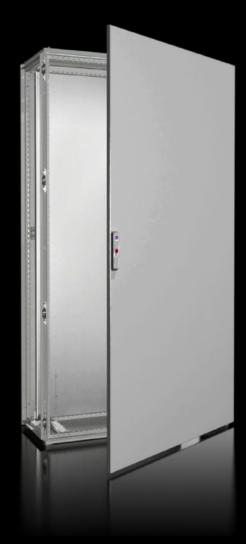

## VX 5051.100 Single door

State: 23/6/2025 (Source: rittal.com/in-en)

## VX 5051.100 - Single door for VX

## **Features**

| Model No.       | VX 5051.100                                                  |
|-----------------|--------------------------------------------------------------|
| Material        | Sheet steel                                                  |
| Surface finish  | Dipcoat-primed, powder-coated on the outside, textured paint |
| Colour          | RAL 7035                                                     |
| Supply includes | Locking rod, complete<br>Lock: 3 mm double-bit               |
| To fit          | Enclosure type: VX<br>Width: 800 mm<br>Height: 1,600 mm      |
| Packs of        | 1 pc(s).                                                     |
| Net weight      | 24                                                           |
| Gross weight    | 36.59                                                        |
| EAN             | 4028177927605                                                |
| ETIM 9          | EC000747                                                     |
| ETIM 8          | EC000261                                                     |
| ECLASS 8.0      | 27182204                                                     |