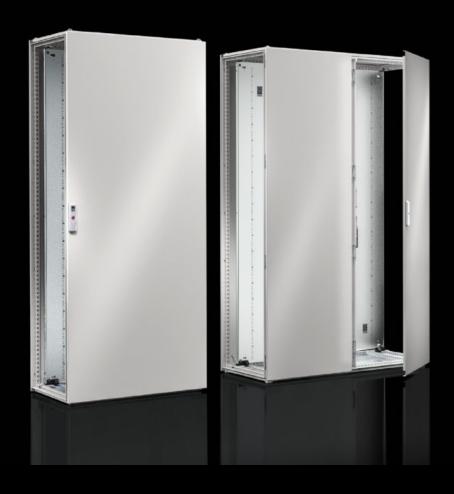

## VX 5051.126 Door, left

State: 2/6/2025 (Source: rittal.com/in-en)

## VX 5051.126 - Door, left for two-door VX

## **Features**

| Model No.       | VX 5051.126                                                  |
|-----------------|--------------------------------------------------------------|
| Material        | Sheet steel                                                  |
| Surface finish  | Dipcoat-primed, powder-coated on the outside, textured paint |
| Colour          | RAL 7035                                                     |
| Supply includes | Locking rod, complete                                        |
| Dimensions      | Width: 400 mm                                                |
|                 | Height: 1,800 mm                                             |
| To fit          | Enclosure type: VX                                           |
|                 | Width: 800 mm                                                |
|                 | Height: 1,800 mm                                             |
| Packs of        | 1 pc(s).                                                     |
| Net weight      | 16.8                                                         |
| Gross weight    | 23.88                                                        |
| EAN             | 4028177927346                                                |
| ETIM 9          | EC000747                                                     |
| ECLASS 8.0      | 27182204                                                     |
|                 |                                                              |