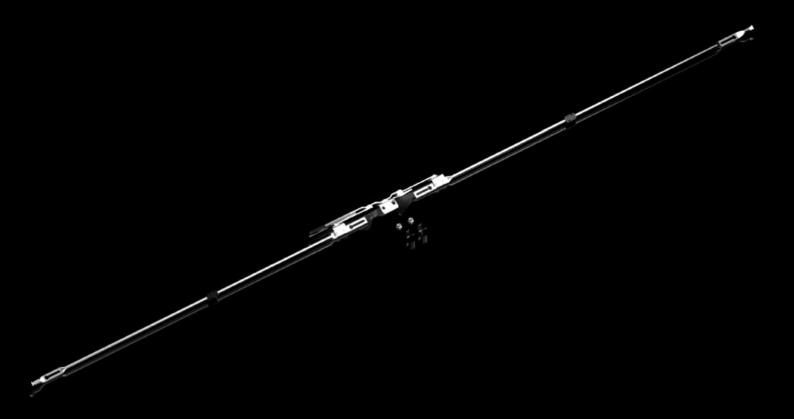

## VX 5051.132 Locking rod, adjacent door

State: 29/6/2025 (Source: rittal.com/in-en)

## VX 5051.132 - Locking rod, adjacent door for two-door VX