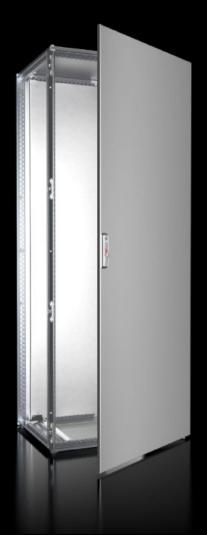

## VX 5051.151 Single door

State: 3/6/2025 (Source: rittal.com/in-en)

POWER DISTRIBUTION >> CLIMATE CONTROL

IT INFRASTRUCTURE SOFTWARE & SERVICES

FRIEDHELM LOH GROUP

ENCLOSURES

## VX 5051.151 - Single door for VX stainless steel

## Features

| Model No.      | VX 5051.151                                                       |
|----------------|-------------------------------------------------------------------|
| Material       | Door: Stainless steel 1.4301 (AISI 304), 2.0 mm, exterior brushed |
| Surface finish | exterior brushed, grain size 400                                  |
| To fit         | Width: 600 mm                                                     |
|                | Height: 1,800 mm                                                  |
| Packs of       | 1 pc(s).                                                          |
| Net weight     | 21                                                                |
| Gross weight   | 25                                                                |
| EAN            | 4028177930254                                                     |
| ETIM 9         | EC000261                                                          |
| ECLASS 8.0     | 27180101                                                          |
|                |                                                                   |