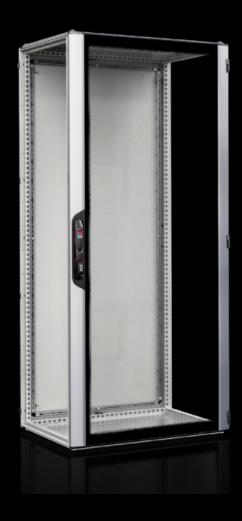

## VX\_IT 5051.212 Glazed aluminium door, one-piece

State: 30/6/2025 (Source: rittal.com/in-en)

## VX\_IT 5051.212 - Glazed aluminium door, one-piece for VX IT

## **Features**

| Model No.       | VX IT 5051.212                                                    |
|-----------------|-------------------------------------------------------------------|
| Material        | Aluminium                                                         |
|                 | Glazed door: Single-pane safety glass, 3 mm                       |
| Surface finish  | Front door: Aluminium, anodised/spray-finished                    |
| Colour          | Comfort handle VX, hinges, horizontal extrusion: RAL 9005         |
| Supply includes | Door with comfort handle VX for semi-cylinders with security lock |
|                 | 3524 E                                                            |
|                 | 180° hinges, fitted                                               |
|                 | Assembly parts for mounting on surfaces                           |
| To fit          | Width: 600 mm                                                     |
|                 | Height: 800 mm                                                    |
| Packs of        | 1 pc(s).                                                          |
| EAN             | 4028177968080                                                     |