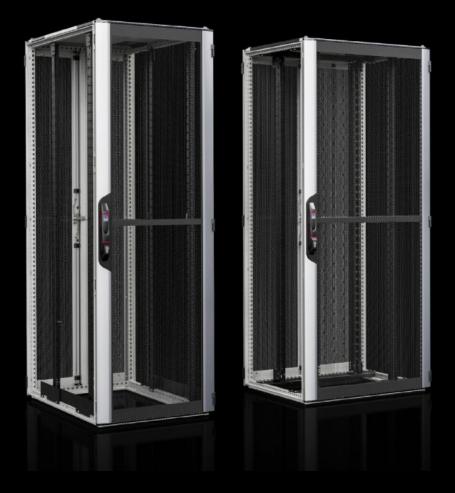

## VX\_IT 5051.226 - Aluminium/sheet steel door, vented for VX IT

Aluminium sheet steel door at the front, vented (vented surface area approx. 85% perforated)

## Features

| Model No.       | VX IT 5051.226                                                      |
|-----------------|---------------------------------------------------------------------|
| Material        | Sheet steel                                                         |
|                 | Aluminium                                                           |
| Surface finish  | Front door: Aluminium, anodised/spray-finished                      |
| Colour          | Comfort handle VX, hinges, horizontal extrusion, vent grille: RAL   |
|                 | 9005                                                                |
| Supply includes | Door with comfort handle for semi-cylinders with security lock 3524 |
|                 | E                                                                   |
|                 | 180° hinges, fitted                                                 |
|                 | Assembly parts                                                      |
| To fit          | Width: 800 mm                                                       |
|                 | Height: 1,200 mm                                                    |
| Packs of        | 1 pc(s).                                                            |
| Net weight      | 7.8                                                                 |
| Gross weight    | 8.4                                                                 |
| EAN             | 4028177968134                                                       |
|                 |                                                                     |