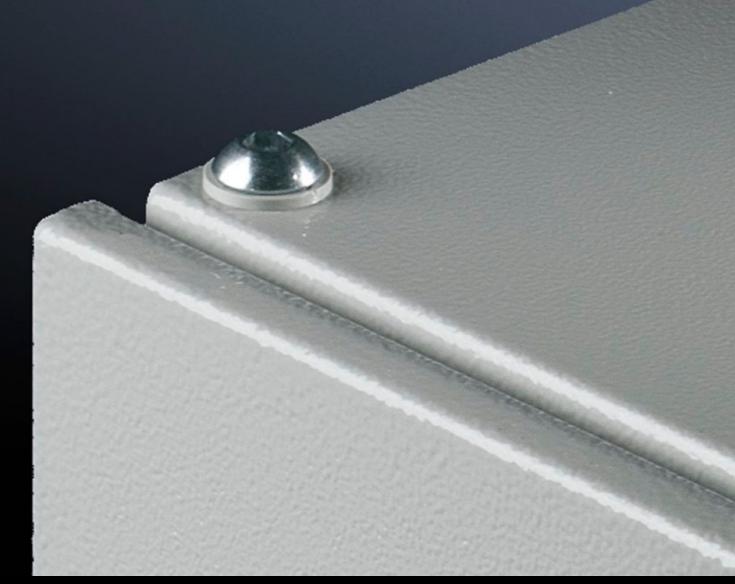

## VX 5051.250 - Roof mounting screw for VX

For screw-fastening the roof plate instead of eyebolts. With contact washers for potential equalisation.

## **Features**

| Model No.             | VX 5051.250                                                                   |  |
|-----------------------|-------------------------------------------------------------------------------|--|
| Material              | Steel                                                                         |  |
| Surface finish        | zinc-plated                                                                   |  |
| Supply includes       | 20 pan head screws M12 x 20, hex socket<br>20 serrated sealing washers A 12.5 |  |
| Dimensions            | Thread: M12                                                                   |  |
| Packs of              | 20 pc(s).                                                                     |  |
| Net weight            | 0.54                                                                          |  |
| Gross weight          | 0.56                                                                          |  |
| Customs tariff number | 73182900                                                                      |  |
| EAN                   | 4028177972230                                                                 |  |