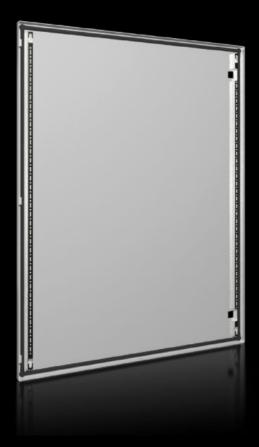

## AX 5051.331 - Single door for AX

## Features

| Model No.             | AX 5051.331                                                  |
|-----------------------|--------------------------------------------------------------|
| Material              | Door: Sheet steel, all-round foamed-in PU seal               |
| Surface finish        | Dipcoat-primed, powder-coated on the outside, textured paint |
| Colour                | RAL 7035                                                     |
| To fit                | Width: 760 mm<br>Height: 760 mm                              |
| Packs of              | 1 pc(s).                                                     |
| Net weight            | 10.2                                                         |
| Gross weight          | 10.49                                                        |
| Customs tariff number | 94039910                                                     |
| EAN                   | 4028177949140                                                |
| ETIM 9                | EC000261                                                     |
| ECLASS 8.0            | 27180101                                                     |