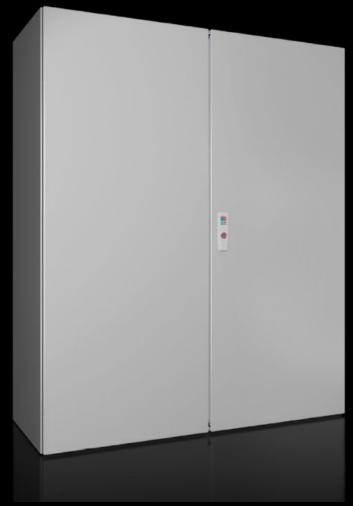

## AX 5051.335 - Door, right for AX

## Features

| Model No.             | AX 5051.335                                                  |
|-----------------------|--------------------------------------------------------------|
| Material              | Door: Sheet steel, all-round foamed-in PU seal               |
| Surface finish        | Dipcoat-primed, powder-coated on the outside, textured paint |
| Colour                | RAL 7035                                                     |
| Supply includes       | Locking rod, complete  Lock plate                            |
| To fit                | Width: 500 mm<br>Height: 1,200 mm                            |
| Packs of              | 1 pc(s).                                                     |
| Net weight            | 10.04                                                        |
| Gross weight          | 10.54                                                        |
| Customs tariff number | 94039910                                                     |
| EAN                   | 4028177949188                                                |
| ETIM 9                | EC000261                                                     |
| ECLASS 8.0            | 27180101                                                     |