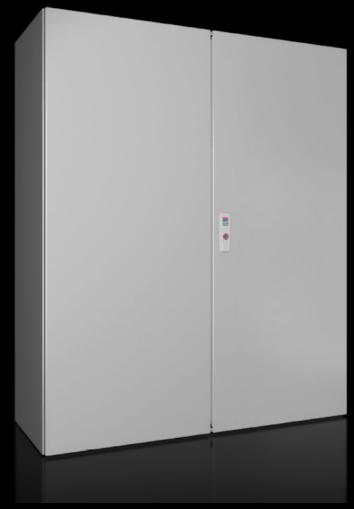

## Rittal – The System.

Faster – better – everywhere.

AX 5051.336 Door, left

State: 3/6/2025 (Source: rittal.com/in-en)

## AX 5051.336 - Door, left for AX

## Features

| Model No.             | AX 5051.336                                                  |
|-----------------------|--------------------------------------------------------------|
| Material              | Sheet steel                                                  |
| Surface finish        | Dipcoat-primed, powder-coated on the outside, textured paint |
| Colour                | RAL 7035                                                     |
| To fit                | Width: 600 mm<br>Height: 1,200 mm                            |
| Packs of              | 1 pc(s).                                                     |
| Net weight            | 13.85                                                        |
| Gross weight          | 14                                                           |
| Customs tariff number | 94039910                                                     |
| EAN                   | 4028177949195                                                |
| ETIM 9                | EC000261                                                     |
| ECLASS 8.0            | 27180101                                                     |