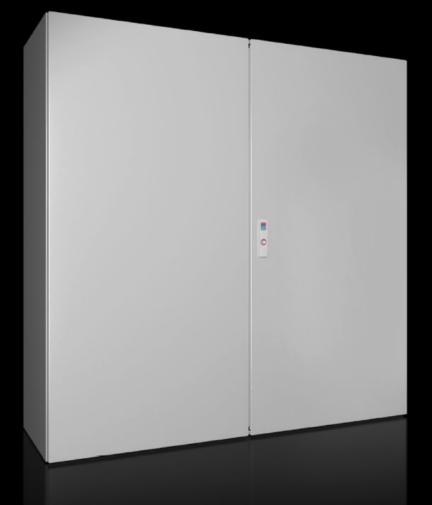

## AX 5051.340 - Door, left for AX

## Features

| Model No.             | AX 5051.340                                                  |
|-----------------------|--------------------------------------------------------------|
| Material              | Sheet steel                                                  |
| Surface finish        | Dipcoat-primed, powder-coated on the outside, textured paint |
| Colour                | RAL 7035                                                     |
| To fit                | Width: 500 mm<br>Height: 760 mm                              |
| Packs of              | 1 pc(s).                                                     |
| Net weight            | 7.3                                                          |
| Gross weight          | 7.52                                                         |
| Customs tariff number | 94039910                                                     |
| EAN                   | 4028177949232                                                |
| ETIM 9                | EC000261                                                     |
| ECLASS 8.0            | 27180101                                                     |
|                       |                                                              |