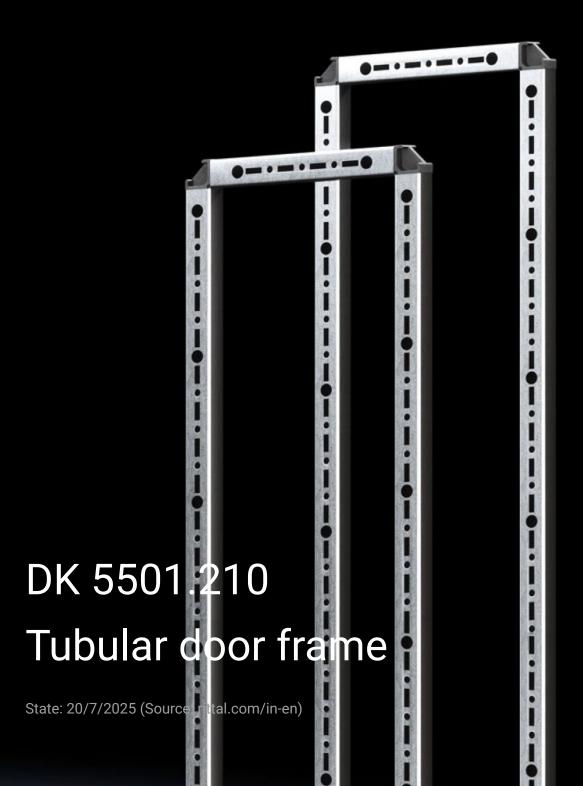

## DK 5501.210 - Tubular door frame for TS, TS IT

For TS IT for rear door, vertically divided, solid

## **Features**

| Model No.             | DK 5501.210                                                                                      |
|-----------------------|--------------------------------------------------------------------------------------------------|
| Product description   | To fit TS IT with solid, vertically divided sheet steel doors and for 400 mm wide TS enclosures. |
| Applications          | For vertical mounting on the threaded bolts of the door                                          |
| Material              | Tube section: Sheet steel<br>Corner connector: Plastic                                           |
| Surface finish        | Tube section: Zinc-plated                                                                        |
| Supply includes       | Assembly parts                                                                                   |
| To fit enclosure type | TS IT<br>TS                                                                                      |
| Suitable for width    | 400 mm                                                                                           |
| Suitable for height   | 2,000 mm                                                                                         |
| Packs of              | 2 pc(s).                                                                                         |
| Net weight            | 6.344                                                                                            |
| Customs tariff number | 73269098                                                                                         |
| EAN                   | 4028177678866                                                                                    |
| E-Number Sweden       | E7239812                                                                                         |
| ETIM 9                | EC002620                                                                                         |