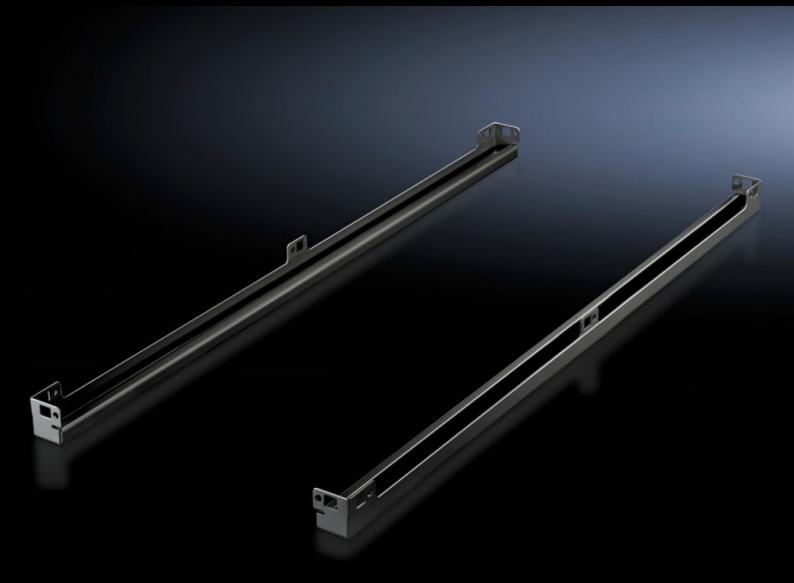

## DK 5501.355 - Base mount for TS IT

To accommodate gland plate modules. RAL 9005 (black) version.

## **Features**

| Model No.             | DK 5501.355                                                                              |
|-----------------------|------------------------------------------------------------------------------------------|
| Product description   | To accommodate gland plate modules. RAL 9005 (black) Version.                            |
| Benefits              | Tool-free mounting or screw-fastening. Easily retroffitted and combined with stabiliser. |
| Material              | Sheet steel                                                                              |
| Surface finish        | Spray-finished                                                                           |
| Colour                | RAL 9005                                                                                 |
| Supply includes       | 2 mounting rails including assembly parts.                                               |
| To fit                | Depth: 1,200 mm                                                                          |
| Packs of              | 2 pc(s).                                                                                 |
| Customs tariff number | 7326909099                                                                               |
| EAN                   | 4028177678941                                                                            |
| EAN11 (UC)            | 86932                                                                                    |
| ETIM 9                | EC002620                                                                                 |
| ECLASS 8.0            | 27189261                                                                                 |