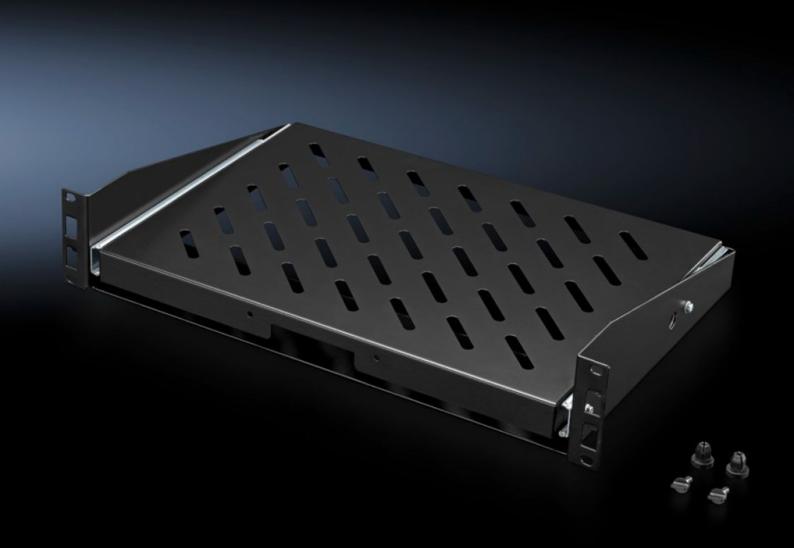

# DK 5501.635 - Component shelf, pull-out, 2 U for one 482.6 mm (19") mounting level

This complete set comprises the pre-configured variant including telescopic slides, moulded handle, flange and locking pins.

#### **Features**

| Model No.            | DK 5501.635                                                                                                                                                                                                                                              |
|----------------------|----------------------------------------------------------------------------------------------------------------------------------------------------------------------------------------------------------------------------------------------------------|
| Product description  | For simple, front installation of wall-mounted or floor-standing enclosures with at least one 482.6 mm (19") mounting level. This complete set includes the pre-configured variant including telescopic slides, moulded handle, flange and locking pins. |
| Benefits             | Simple, tool-free assembly Fully extendible Self-locking                                                                                                                                                                                                 |
| Material             | Sheet steel                                                                                                                                                                                                                                              |
| Surface finish       | Spray-finished                                                                                                                                                                                                                                           |
| Colour               | RAL 9005                                                                                                                                                                                                                                                 |
| Supply includes      | Component shelf, pre-configured Assembly parts                                                                                                                                                                                                           |
| Load capacity static | 250 N                                                                                                                                                                                                                                                    |
| Contact surface      | Width: 430 mm<br>Depth: 300 mm                                                                                                                                                                                                                           |
| Packs of             | 1 pc(s).                                                                                                                                                                                                                                                 |
| Net weight           | 3                                                                                                                                                                                                                                                        |
|                      |                                                                                                                                                                                                                                                          |