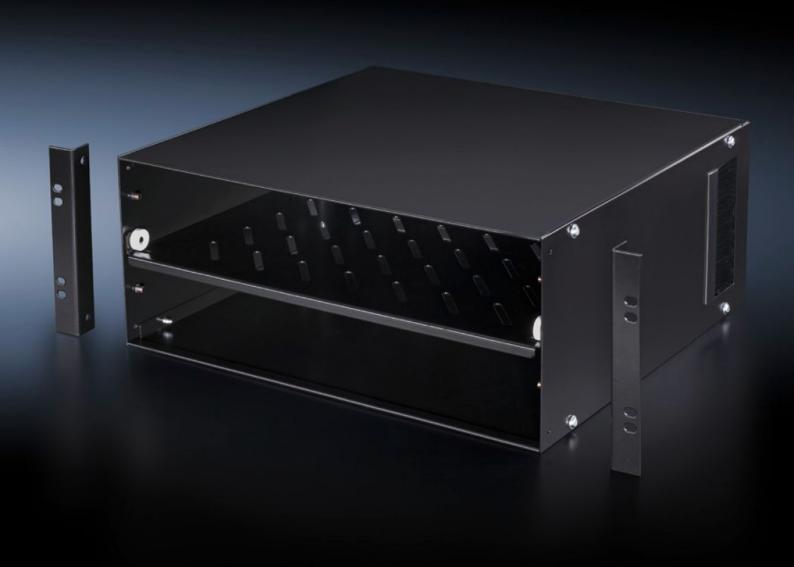

# DK 5501.900 - Small equipment box, 4 U, shielded for one 482.6 mm (19") mounting level

The small equipment box contains an adjustable mounting base which can be used to further sub-divide the box.

#### **Features**

| Model No.           | DK 5501.900                                                                                                                                                                                                                      |
|---------------------|----------------------------------------------------------------------------------------------------------------------------------------------------------------------------------------------------------------------------------|
| Product description | For accommodation of small equipment and other accessories within a partitioned 482.6 mm (19") installation level. The small equipment box contains an adjustable mounting base which can be used to further sub-divide the box. |
| Material            | Sheet steel<br>Brush strip: Plastic, UL 94-HB                                                                                                                                                                                    |
| Surface finish      | Spray-finished                                                                                                                                                                                                                   |
| Colour              | RAL 9005                                                                                                                                                                                                                         |
| Supply includes     | Small equipment box with brush strip 1 shelf                                                                                                                                                                                     |
| Load capacity       | 200 N surface load, static                                                                                                                                                                                                       |
| Contact surface     | Width: 405 mm<br>Depth: 300 mm                                                                                                                                                                                                   |
| Dimensions          | Width: 427 mm<br>Height: 170 mm<br>Depth: 400 mm                                                                                                                                                                                 |