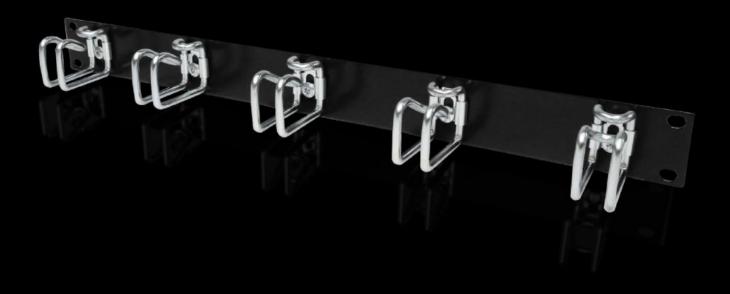

## DK 5502.205 - Cable management panel with steel rings

For horizontal management of the patch cables, with 5 cable shunting rings.

## Features

| DK 5502.205                                                                                                    |
|----------------------------------------------------------------------------------------------------------------|
| For horizontal management of the patch cables, with 5 cable shunting rings.                                    |
| Panel: Sheet steel<br>Ring: Steel                                                                              |
| Panel: Spray-finished<br>Ring: Zinc-plated                                                                     |
| RAL 9005                                                                                                       |
| The sizes given are external dimensions.                                                                       |
| Width: 482.6 mm                                                                                                |
| 1 U                                                                                                            |
| Ring depth: 55 mm<br>Ring height: 43 mm                                                                        |
| 1 pc(s).                                                                                                       |
| 0.57                                                                                                           |
| 0.599                                                                                                          |
| 2.9 kg CO2 eq (Cat B)                                                                                          |
| Category B: PCF value (cradle-to-gate) based on the product weight, approximately calculated and self-declared |
| 94039910                                                                                                       |
| 4028177679320                                                                                                  |
| E7239783                                                                                                       |
| EC000322                                                                                                       |
| 27400604                                                                                                       |
|                                                                                                                |