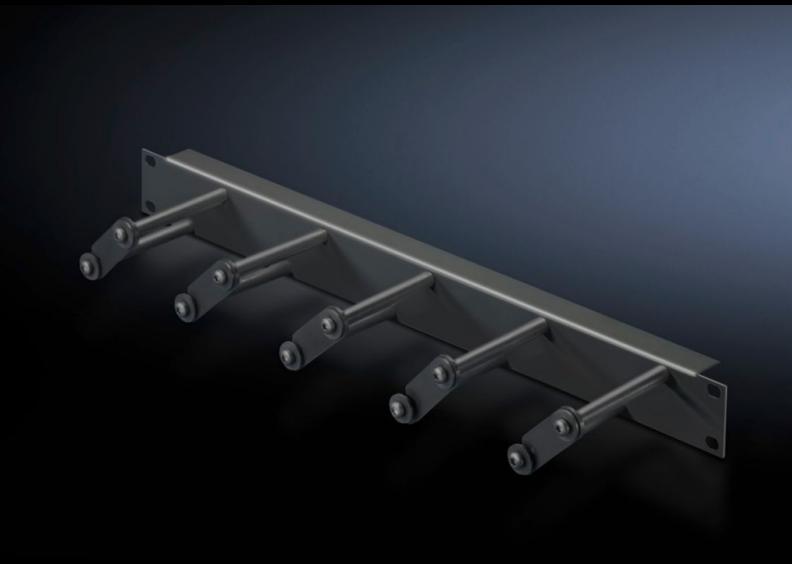

# Cable management panel with cable routing bars

State: 5/9/2025 (Source: rittal.com/in-en)

## DK 5502.225 - Cable management panel with cable routing bars for horizontal cable management

For horizontal management of the patch cables with cable routing bars, allows user-friendly modification and extension of the cabling by opening the individual cable routing bars.

#### **Features**

| Model No.                     | DK 5502.225                                                                                                                                                                        |
|-------------------------------|------------------------------------------------------------------------------------------------------------------------------------------------------------------------------------|
| Product description           | For horizontal management of the patch cables with 5 cable routing bars. Opening the individual cable routing bars allows user-friendly modification and extension of the cabling. |
| Material                      | Panel: Sheet steel, spray finished<br>Cable routing bars: Plastic                                                                                                                  |
| Depth of bars                 | 100 mm                                                                                                                                                                             |
| Number bars per U             | 5                                                                                                                                                                                  |
| Dimensions                    | Width: 482.6 mm                                                                                                                                                                    |
| Units                         | 1 U                                                                                                                                                                                |
| Packs of                      | 1 pc(s).                                                                                                                                                                           |
| Net weight                    | 0.5                                                                                                                                                                                |
| Gross weight                  | 0.632                                                                                                                                                                              |
| PCF per pack (cradle-to-gate) | 2.4 kg CO2 eq (Cat B)                                                                                                                                                              |
| Note on PCF category          | Category B: PCF value (cradle-to-gate) based on the product weight, approximately calculated and self-declared                                                                     |
| Customs tariff number         | 94039910                                                                                                                                                                           |
| EAN                           | 4028177679337                                                                                                                                                                      |
| E-Number Sweden               | E7239788                                                                                                                                                                           |
| ETIM 9                        | EC002624                                                                                                                                                                           |
| ECLASS 8.0                    | 27189265                                                                                                                                                                           |
|                               |                                                                                                                                                                                    |