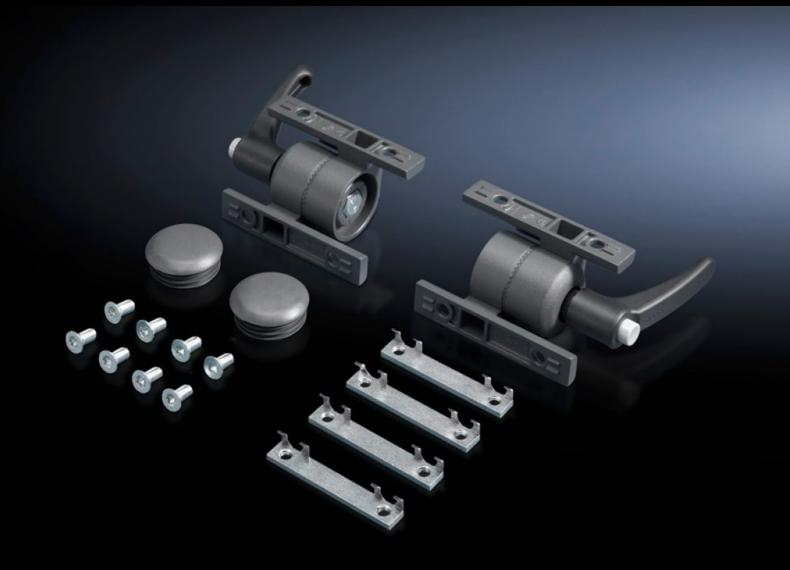

## CP 6005.500 - Frame connector, adjustable for Comfort Panel

Adjustable enclosure connector, for Comfort Panels, mounting between operating and housings and horizontal or vertical surfaces.

## **Features**

| Model No.                  | CP 6005.500                                                                                 |
|----------------------------|---------------------------------------------------------------------------------------------|
| Product description        | For use between the command panel and keyboard housing and horizontal or vertical surfaces. |
| Material                   | Die-cast zinc                                                                               |
| Surface finish             | Powder-coated                                                                               |
| Colour                     | RAL 7024                                                                                    |
| Supply includes            | Assembly parts and clamping levers for both sides.                                          |
| Rotation angle/swivel area | Adjustable in 8° stepped increments.                                                        |
| Packs of                   | 1 pc(s).                                                                                    |
| Net weight                 | 0.65                                                                                        |
| Gross weight               | 0.758                                                                                       |
| Customs tariff number      | 79070000                                                                                    |
| EAN                        | 4028177490116                                                                               |
| ETIM 9                     | EC002504                                                                                    |
| ECLASS 8.0                 | 27142423                                                                                    |
|                            |                                                                                             |