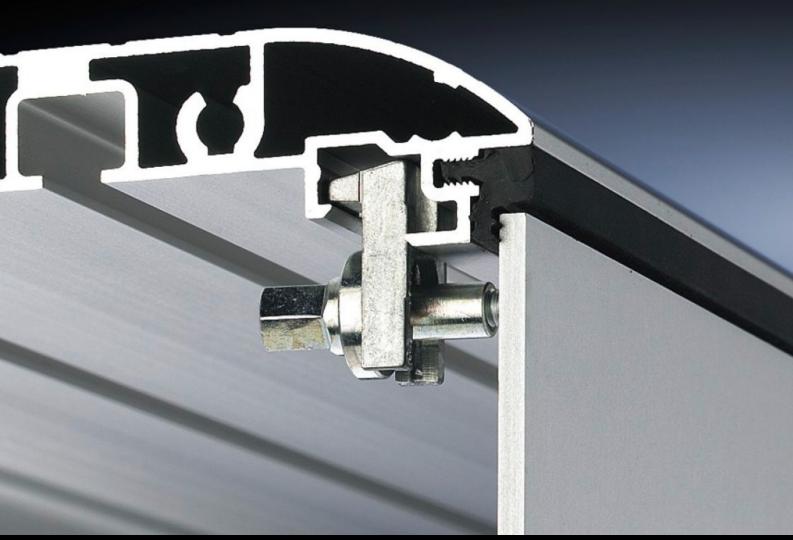

## CP 6053.500 - Mounting kit for Optipanel

For the installation of aluminium front panels, command panels and keyboards.

## Features

| Model No.             | CP 6053.500                                                                  |
|-----------------------|------------------------------------------------------------------------------|
| Design                | For threaded bolts                                                           |
| Product description   | For the installation of aluminium front panels, command panels and keyboards |
| Supply includes       | Pack of 10 retaining claws and cap screws                                    |
| Direct Integration    | For the installation of TFT monitors 15", 17" and 19".                       |
| Thread                | M5                                                                           |
| Packs of              | 10 pc(s).                                                                    |
| Net weight            | 0.13                                                                         |
| Gross weight          | 0.142                                                                        |
| Customs tariff number | 83024900                                                                     |
| EAN                   | 4028177163669                                                                |
| ETIM 9                | EC002625                                                                     |
| ECLASS 8.0            | 27189234                                                                     |
|                       |                                                                              |