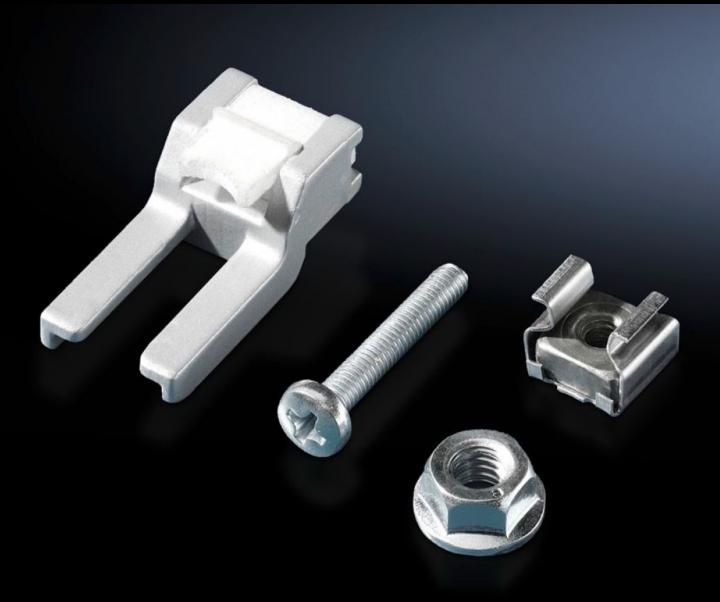

## CP 6053.800 - Mounting kit for Comfort Panel

For the installation of aluminium front panels, command panels and keyboards.

## **Features**

| Model No.             | CP 6053.800                                                                   |
|-----------------------|-------------------------------------------------------------------------------|
| Design                | For drilled holes/bolts/front panel mounting from behind                      |
| Product description   | For the installation of aluminium front panels, command panels and keyboards. |
| Supply includes       | 20 each of retaining claws, captive nuts, screws, nuts and sealing washers.   |
| Thread                | M5                                                                            |
| Packs of              | 20 pc(s).                                                                     |
| Net weight            | 0.4                                                                           |
| Gross weight          | 0.439                                                                         |
| Customs tariff number | 73182900                                                                      |
| EAN                   | 4028177486911                                                                 |
| ETIM 9                | EC002625                                                                      |
| ECLASS 8.0            | 27189234                                                                      |