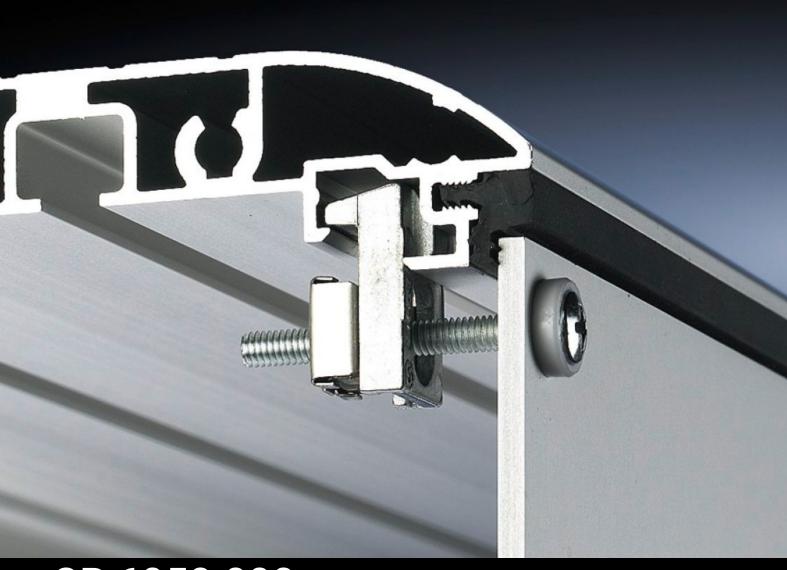

## CP 6058.000 - Mounting kit for Optipanel

For the installation of aluminium front panels, command panels and keyboards.

## **Features**

| Model No.             | CP 6058.000                                                                  |
|-----------------------|------------------------------------------------------------------------------|
| Design                | For holes                                                                    |
| Product description   | For the installation of aluminium front panels, command panels and keyboards |
| Supply includes       | Packs of 30 retaining claws, captive nuts, screws and sealing washers        |
| Direct Integration    | For the installation of customer-specific applications                       |
| Thread                | M4                                                                           |
| Packs of              | 30 pc(s).                                                                    |
| Net weight            | 0.42                                                                         |
| Gross weight          | 0.466                                                                        |
| Customs tariff number | 73182900                                                                     |
| EAN                   | 4028177119017                                                                |
| ETIM 9                | EC002625                                                                     |
| ECLASS 8.0            | 27189234                                                                     |