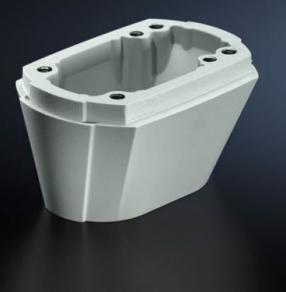

## CP 6071.600 - Adaptor CP 120 to support arm, height adjustable

Adaptor CP 120 to support arm, height adjustable

## Features

| Model No.             | CP 6071.600                                                                        |
|-----------------------|------------------------------------------------------------------------------------|
| Benefits              | Integral adjustment facility                                                       |
| Applications          | For integration of the height-adjustable support arm to the support arm system 120 |
| Material              | Cast aluminium                                                                     |
| Colour                | RAL 7035                                                                           |
| Supply includes       | Seals<br>Self-tapping screws for support section attachment.                       |
| Packs of              | 1 pc(s).                                                                           |
| Net weight            | 0.6                                                                                |
| Gross weight          | 0.692                                                                              |
| Customs tariff number | 76090000                                                                           |
| EAN                   | 4028177638716                                                                      |
| ETIM 9                | EC000882                                                                           |
| ECLASS 8.0            | 27400556                                                                           |
|                       |                                                                                    |