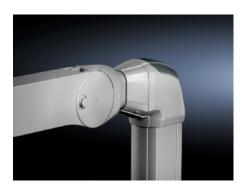

## CP 6071.600 - Adaptor CP 120 to support arm, height adjustable

Adaptor CP 120 to support arm, height adjustable

## Features

| Model No.             | CP 6071.600                                                                        |
|-----------------------|------------------------------------------------------------------------------------|
| Benefits              | Integral adjustment facility                                                       |
| Applications          | For integration of the height-adjustable support arm to the support arm system 120 |
| Material              | Cast aluminium                                                                     |
| Colour                | RAL 7035                                                                           |
| Supply includes       | Seals<br>Self-tapping screws for support section attachment.                       |
| Packs of              | 1 pc(s).                                                                           |
| Net weight            | 0.6                                                                                |
| Gross weight          | 0.692                                                                              |
| Customs tariff number | 76090000                                                                           |
| EAN                   | 4028177638716                                                                      |
| ETIM 9                | EC000882                                                                           |
| ECLASS 8.0            | 27400556                                                                           |
|                       |                                                                                    |