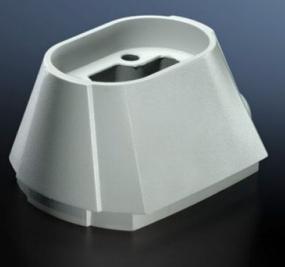

## CP 6071.600 - Adaptor CP 120 to support arm, height adjustable

Adaptor CP 120 to support arm, height adjustable

## Features

| Model No.             | CP 6071.600                                                                        |
|-----------------------|------------------------------------------------------------------------------------|
| Benefits              | Integral adjustment facility                                                       |
| Applications          | For integration of the height-adjustable support arm to the support arm system 120 |
| Material              | Cast aluminium                                                                     |
| Colour                | RAL 7035                                                                           |
| Supply includes       | Seals<br>Self-tapping screws for support section attachment.                       |
| Packs of              | 1 pc(s).                                                                           |
| Net weight            | 0.6                                                                                |
| Gross weight          | 0.692                                                                              |
| Customs tariff number | 76090000                                                                           |
| EAN                   | 4028177638716                                                                      |
| ETIM 9                | EC000882                                                                           |
| ECLASS 8.0            | 27400556                                                                           |
|                       |                                                                                    |