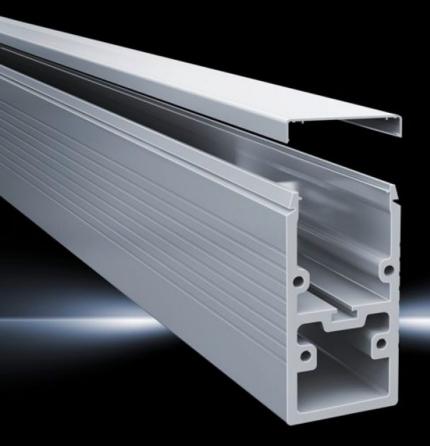

## CP 6100.000 - Support sections CP-XL

Support sections for CP-XL support arm system

## **Features**

| Model No.             | CP 6100.000                                                                                                                                                                                                                                                                                    |
|-----------------------|------------------------------------------------------------------------------------------------------------------------------------------------------------------------------------------------------------------------------------------------------------------------------------------------|
| Design                | Open                                                                                                                                                                                                                                                                                           |
| Product description   | Attachment to the connection components with 4 self-tapping screws in a screw channel, may be cut to any required length.  Closed cable duct for higher loads and torsion. Open cable duct for easy servicing access and for pre-assembled cables with connectors, lockable via clip-in cover. |
| Benefits              | Open support section for retrospective cable insertion<br>Separation of control cables from power supply with two separate<br>ducts                                                                                                                                                            |
| Material              | Extruded aluminium section                                                                                                                                                                                                                                                                     |
| Colour                | RAL 7035                                                                                                                                                                                                                                                                                       |
| Supply includes       | Clip-in lid                                                                                                                                                                                                                                                                                    |
| Length                | 1,000 mm                                                                                                                                                                                                                                                                                       |
| Dimensions            | Width: 80 mm<br>Height: 155 mm<br>Length: 1,000 mm                                                                                                                                                                                                                                             |
| Packs of              | 1 pc(s).                                                                                                                                                                                                                                                                                       |
| Net weight            | 9.616                                                                                                                                                                                                                                                                                          |
| Gross weight          | 10.122                                                                                                                                                                                                                                                                                         |
| Customs tariff number | 76042990                                                                                                                                                                                                                                                                                       |
| EAN                   | 4028177119123                                                                                                                                                                                                                                                                                  |
| ECLASS 8.0            | 27400556                                                                                                                                                                                                                                                                                       |