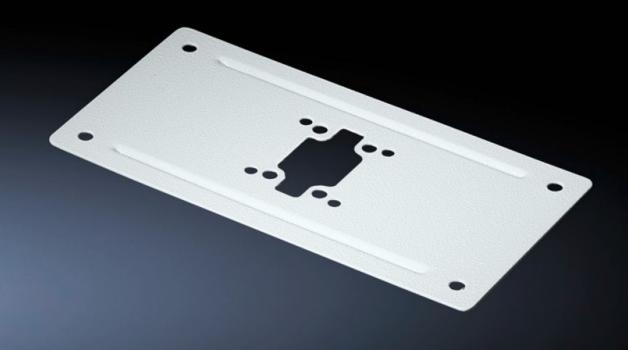

## CP 6106.110 - Enclosure reinforcement rigid

For external or internal reinforcement of enclosures of a corresponding size.

## **Features**

| Model No.                     | CP 6106.110                                                                                                                                          |
|-------------------------------|------------------------------------------------------------------------------------------------------------------------------------------------------|
| Product description           | For external or internal reinforcement of enclosures of a corresponding size. Smaller enclosures may also be mounted directly without reinforcement. |
| Material                      | Sheet steel                                                                                                                                          |
| Supply includes               | Assembly parts for the enclosure and support section plus 2 seals.                                                                                   |
| Support arm connection (type) | CP 60                                                                                                                                                |
| Installation options          | for support arm connection Ø 130 mm                                                                                                                  |
| To fit                        | Width: ≥ 300 mm<br>Depth: ≥ 150 mm                                                                                                                   |
| Packs of                      | 1 pc(s).                                                                                                                                             |
| Net weight                    | 0.8                                                                                                                                                  |
| Gross weight                  | 0.9                                                                                                                                                  |
| PCF per pack (cradle-to-gate) | 3.4 kg CO2 eq (Cat B)                                                                                                                                |
| Note on PCF category          | Category B: PCF value (cradle-to-gate) based on the product weight approximately calculated and self-declared                                        |
| Customs tariff number         | 73269098                                                                                                                                             |
| EAN                           | 4028177698420                                                                                                                                        |
| ETIM 9                        | EC002535                                                                                                                                             |
| ECLASS 8.0                    | 27182604                                                                                                                                             |