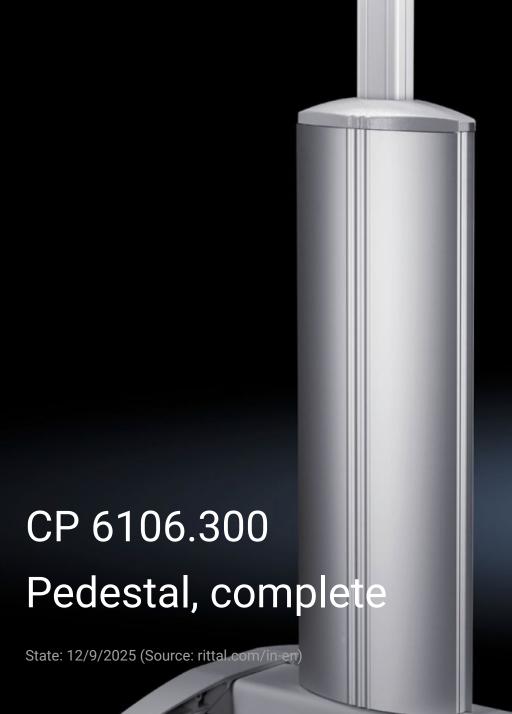

## CP 6106.300 - Pedestal, complete for Command Panel

## **Features**

| Model No.              | CP 6106.300                                                             |
|------------------------|-------------------------------------------------------------------------|
| Design                 | Stationary                                                              |
| Benefits               | Reliable protection of cable management                                 |
| Colour                 | RAL 7035                                                                |
| Supply includes        | Cross member Support section Vertical aluminium moulding, may be opened |
| Load capacity (static) | 25 kg                                                                   |
| Dimensions             | Width: 600 mm<br>Height: 1,093 mm<br>Depth: 660 mm                      |
| Packs of               | 1 pc(s).                                                                |
| Net weight             | 28                                                                      |
| Gross weight           | 29.7                                                                    |
| Customs tariff number  | 73269098                                                                |
| EAN                    | 4028177698444                                                           |
| ETIM 9                 | EC002534                                                                |
| ECLASS 8.0             | 27182604                                                                |