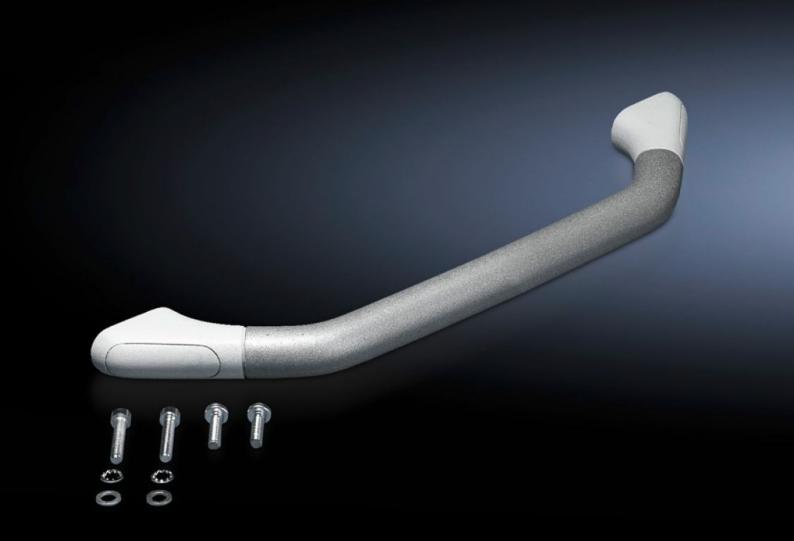

### CP 6107.100 - U handle

For external mounting on straight surfaces.

#### **Features**

| Model No.                               | CP 6107.100                                                                                                                                                                                                                                             |
|-----------------------------------------|---------------------------------------------------------------------------------------------------------------------------------------------------------------------------------------------------------------------------------------------------------|
| Product description                     | For horizontal or vertical attachment to the enclosure panel of:<br>Comfort Panel, Optipanel, other enclosures or surfaces.                                                                                                                             |
| Material                                | Handle holder: Die-cast zinc<br>Cover bungs: Plastic<br>Handle tube: Aluminium                                                                                                                                                                          |
| Surface finish                          | Handle holder: Powder-coated                                                                                                                                                                                                                            |
| Colour                                  | Handle holder: RAL 7035<br>Cover bungs: Similar to RAL 7035<br>Handle tube: Similar to RAL 9006                                                                                                                                                         |
| Supply includes                         | Handle tube<br>2 handle holders<br>Assembly parts                                                                                                                                                                                                       |
| Note                                    | Mounting holes and surfaces without fins are required for assembly purposes  For the Comfort Panel version with fins, suitable milling work may be carried out. To this end, please specify "Prepared for handle set CP 6107.XXX" for the command panel |
| OUT_SUITABLE_FOR_FRONT_PAN<br>EL_HEIGHT | ≥ 7 U                                                                                                                                                                                                                                                   |
| Packs of                                | 1 pc(s).                                                                                                                                                                                                                                                |
| Net weight                              | 0.449                                                                                                                                                                                                                                                   |