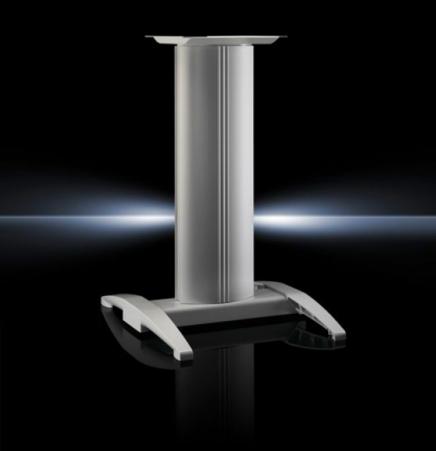

## IW 6141.200 Pedestal, complete

State: 15/9/2025 (Source: rittal.com/in-en)

## IW 6141.200 - Pedestal, complete for IW worktops

## **Features**

| Model No.              | IW 6141.200                                                                |
|------------------------|----------------------------------------------------------------------------|
| Design                 | Stationary                                                                 |
| Benefits               | Reliable protection of cable management                                    |
| Colour                 | RAL 7035                                                                   |
| Supply includes        | Cross member Vertical aluminium moulding, may be opened Worktop attachment |
| Load capacity (static) | 25 kg                                                                      |
| Dimensions             | Width: 600 mm<br>Height: 946 mm<br>Depth: 660 mm                           |
| Packs of               | 1 pc(s).                                                                   |
| Net weight             | 28.5                                                                       |
| Gross weight           | 31.2                                                                       |
| Customs tariff number  | 94039910                                                                   |
| EAN                    | 4028177305762                                                              |
| ETIM 9                 | EC002534                                                                   |
| ECLASS 8.0             | 27182604                                                                   |