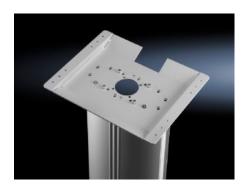

## IW 6141.200 Pedestal, complete

State: 15/9/2025 (Source: rittal.com/in-en)

## IW 6141.200 - Pedestal, complete for IW worktops

## **Features**

| Model No.              | IW 6141.200                                                                |
|------------------------|----------------------------------------------------------------------------|
| Design                 | Stationary                                                                 |
| Benefits               | Reliable protection of cable management                                    |
| Colour                 | RAL 7035                                                                   |
| Supply includes        | Cross member Vertical aluminium moulding, may be opened Worktop attachment |
| Load capacity (static) | 25 kg                                                                      |
| Dimensions             | Width: 600 mm<br>Height: 946 mm<br>Depth: 660 mm                           |
| Packs of               | 1 pc(s).                                                                   |
| Net weight             | 28.5                                                                       |
| Gross weight           | 31.2                                                                       |
| Customs tariff number  | 94039910                                                                   |
| EAN                    | 4028177305762                                                              |
| ETIM 9                 | EC002534                                                                   |
| ECLASS 8.0             | 27182604                                                                   |