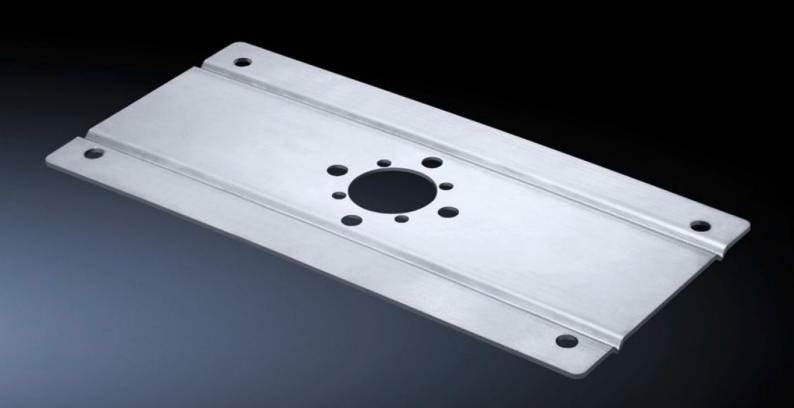

## CP 6143.310 - Enclosure reinforcement

For external or internal reinforcement of enclosures of a corresponding size.

## Features

| Model No.                     | CP 6143.310                                                                                                                                          |
|-------------------------------|------------------------------------------------------------------------------------------------------------------------------------------------------|
| Product description           | For external or internal reinforcement of enclosures of a corresponding size. Smaller enclosures may also be mounted directly without reinforcement. |
| Material                      | Stainless steel 1.4301 (AISI 304)                                                                                                                    |
| Supply includes               | Assembly parts for the enclosure and support section plus 2 seals.                                                                                   |
| Installation options          | for support arm connection stainless steel Ø 40 mm                                                                                                   |
| Support arm connection (type) | CP 40                                                                                                                                                |
| To fit                        | Width: ≥ 300 mm<br>Depth: ≥ 150 mm                                                                                                                   |
| Packs of                      | 1 pc(s).                                                                                                                                             |
| Net weight                    | 0.76                                                                                                                                                 |
| Gross weight                  | 0.811                                                                                                                                                |
| PCF per pack (cradle-to-gate) | 3.4 kg CO2 eq (Cat B)                                                                                                                                |
| Note on PCF category          | Category B: PCF value (cradle-to-gate) based on the product weight approximately calculated and self-declared                                        |
| Customs tariff number         | 83024900                                                                                                                                             |
| EAN                           | 4028177305748                                                                                                                                        |
| ETIM 9                        | EC002535                                                                                                                                             |
| ECLASS 8.0                    | 27189271                                                                                                                                             |
|                               |                                                                                                                                                      |